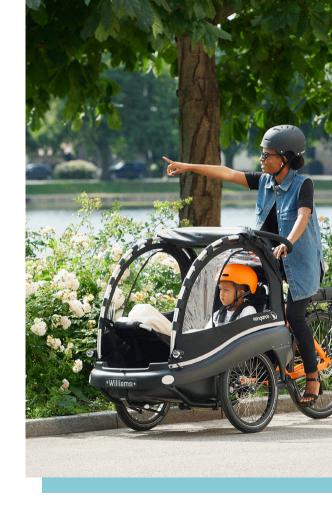

## **Technically Advanced Safety**

Kangaroo Luxe is developed with safety in mind. To ensure optimal protection Kangaroo Luxe is equipped with hydraulic disc brakes, reinforced front frame, shock absorbing cabin base and safety bars. The strong aluminium safety bars do not only hold the cabin cover – they also offer protection over the childs head in case of an collision. All Winther cargo bikes offer 5-point safety harnesses, seats with neck support for additional protection and visible reflectors on wheels, frame, cabin base and hood top. Enjoy the ride.

### THOUGHT-THROUGH IN EVERY DETAIL

The reclining mesh seat makes it comfortable to take a nap on the way home and can be set to face the adult. The sunroof and side windows give extra ventilation and make it convenient when wanting to keep eye contact with the children. Behind the seats, there is plenty of room for storage, so you avoid overcrowding the cabin. To personalize your kangaroo Luxe, we offer a number plate where e.g. the family name can be placed.

### **INDIVIDUALLY TAILORED COMFORT**

Kangaroo Luxe is designed for optimal transportation of children, considering both their comfort as well as the riders. It offers great road-holding qualities due to the light weight torsionally rigid aluminum frame, in combination with the torsion suspension. The torsion suspension on the front wheels repels bumps and makes the ride extra comfortable for the children in the cabin. The spacious cabin offers plenty of room for the children and the low entry point makes it is easy for little ones to enter and exit the cabin themselves. A kickstand at the front ensures added stability when parked. The handlebar is multi-adjustable and a quick releasesaddle post ensure the optimal ergonomic riding position.