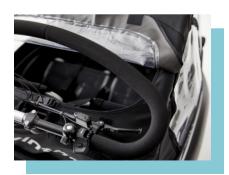

## **Technically Advanced Safety**

Kangaroo Luxe is developed with safety in mind. To ensure optimal protection Kangaroo Luxe is equipped with hydraulic disc brakes, reinforced front frame, shock absorbing cabin base and safety bars. The strong aluminium safety bars do not only hold the cabin cover – they also offer protection over the childs head in case of an collision. All Winther cargo bikes offer 5-point safety harnesses, seats with neck support for additional protection and visible reflectors on wheels, frame, cabin base and hood top. Enjoy the ride.

### **INDIVIDUALLY TAILORED COMFORT**

Kangaroo Luxe is designed for optimal transportation of children, considering both their comfort as well as the riders. It offers great road-holding qualities due to the light weight torsionally rigid aluminum frame, in combination with the torsion suspension. The torsion suspension on the front wheels repels bumps and makes the ride extra comfortable for the children in the cabin. The spacious cabin offers plenty of room for the children and the low entry point makes it is easy for little ones to enter and exit the cabin themselves. A kickstand at the front ensures added stability when parked. The handlebar is multi-adjustable and a quick releasesaddle post ensure the optimal ergonomic riding position.