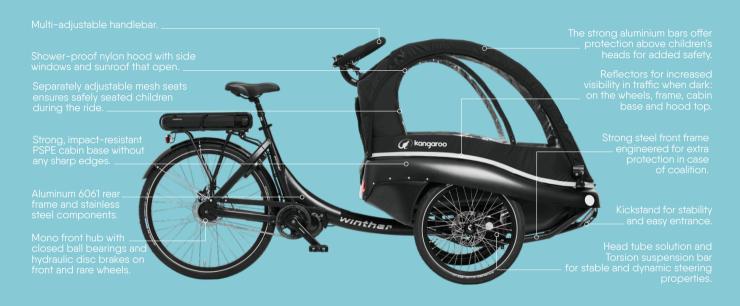

## **Technically Advanced Safety**

Kangaroo Luxe is developed with safety in mind. To ensure optimal protection Kangaroo Luxe is equipped with hydraulic disc brakes, reinforced front frame, shock absorbing cabin base and safety bars. The strong aluminium safety bars do not only hold the cabin cover – they also offer protection over the childs head in case of an collision. All Winther cargo bikes offer 5-point safety harnesses, seats with neck support for additional protection and visible reflectors on wheels, frame, cabin base and hood top. Enjoy the ride.

### **INDIVIDUALLY TAILORED COMFORT**

Kangaroo Luxe is designed for optimal transportation of children, considering both their comfort as well as the riders. It offers great road-holding qualities due to the light weight torsionally rigid aluminum frame, in combination with the torsion suspension. The torsion suspension on the front wheels repels bumps and makes the ride extra comfortable for the children in the cabin. The spacious cabin offers plenty of room for the children and the low entry point makes it is easy for little ones to enter and exit the cabin themselves. A kickstand at the front ensures added stability when parked. The handlebar is multi-adjustable and a quick releasesaddle post ensure the optimal ergonomic riding position.

### DIMENSION:

Dimensions bike: L210 x W90 x H120 cm
Dimensions cabin: L95 x W70
Elbow width 77 cm. Seat to hood 77 cm
Front Wheels: 20×1.75 with mono-suspended hub, double-base aluminium rims and hydraulic disc brakes as standard.
Wheel track spacing: 86 cm