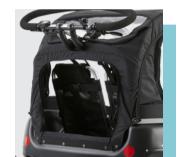

## **Technically Advanced Safety**

Kangaroo Luxe is developed with safety in mind. To ensure optimal protection Kangaroo Luxe is equipped with hydraulic disc brakes, reinforced front frame, shock absorbing cabin base and safety bars. The strong aluminium safety bars do not only hold the cabin cover – they also offer protection over the childs head in case of an collision. All Winther cargo bikes offer 5-point safety harnesses, seats with neck support for additional protection and visible reflectors on wheels, frame, cabin base and hood top. Enjoy the ride.

### THOUGHT-THROUGH IN EVERY DETAIL

The reclining mesh seat makes it comfortable to take a nap on the way home and can be set to face the adult. The sunroof and side windows give extra ventilation and make it convenient when wanting to keep eye contact with the children. Behind the seats, there is plenty of room for storage, so you avoid overcrowding the cabin. To personalize your kangaroo Luxe, we offer a number plate where e.g. the family name can be placed.