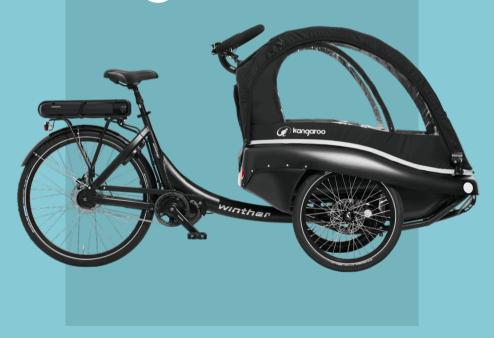

### Kangaroo Luxe

## **Technically Advanced Safety**

Kangaroo Luxe is developed with safety in mind. To ensure optimal protection Kangaroo Luxe is equipped with hydraulic disc brakes, reinforced front frame, shock absorbing cabin base and safety bars. The strong aluminium safety bars do not only hold the cabin cover – they also offer protection over the childs head in case of an collision. All Winther cargo bikes offer 5-point safety harnesses, seats with neck support for additional protection and visible reflectors on wheels, frame, cabin base and hood top. Enjoy the ride.

### **INDIVIDUALLY TAILORED COMFORT**

Kangaroo Luxe is designed for optimal transportation of children, considering both their comfort as well as the riders. It offers great road-holding qualities due to the light weight torsionally rigid aluminum frame, in combination with the torsion suspension. The torsion suspension on the front wheels repels bumps and makes the ride extra comfortable for the children in the cabin. The spacious cabin offers plenty of room for the children and the low entry point makes it is easy for little ones to enter and exit the cabin themselves. A kickstand at the front ensures added stability when parked. The handlebar is multi-adjustable and a quick releasesaddle post ensure the optimal ergonomic riding position.

### DIMENSION:

Dimensions bike: L210 x W90 x H120 cm
Dimensions cabin: L95 x W70
Elbow width 77 cm. Seat to hood 77 cm
Front Wheels: 20×1.75 with mono-suspended hub, double-base aluminium rims and hydraulic disc brakes as standard.
Wheel track spacing: 86 cm