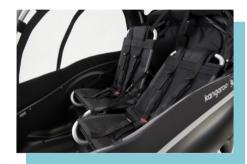

## **Technically Advanced Safety**

Kangaroo Luxe is developed with safety in mind. To ensure optimal protection Kangaroo Luxe is equipped with hydraulic disc brakes, reinforced front frame, shock absorbing cabin base and safety bars. The strong aluminium safety bars do not only hold the cabin cover – they also offer protection over the childs head in case of an collision. All Winther cargo bikes offer 5-point safety harnesses, seats with neck support for additional protection and visible reflectors on wheels, frame, cabin base and hood top. Enjoy the ride.

### THOUGHT-THROUGH IN EVERY DETAIL

The reclining mesh seat makes it comfortable to take a nap on the way home and can be set to face the adult. The sunroof and side windows give extra ventilation and make it convenient when wanting to keep eye contact with the children. Behind the seats, there is plenty of room for storage, so you avoid overcrowding the cabin. To personalize your kangaroo Luxe, we offer a number plate where e.g. the family name can be placed.